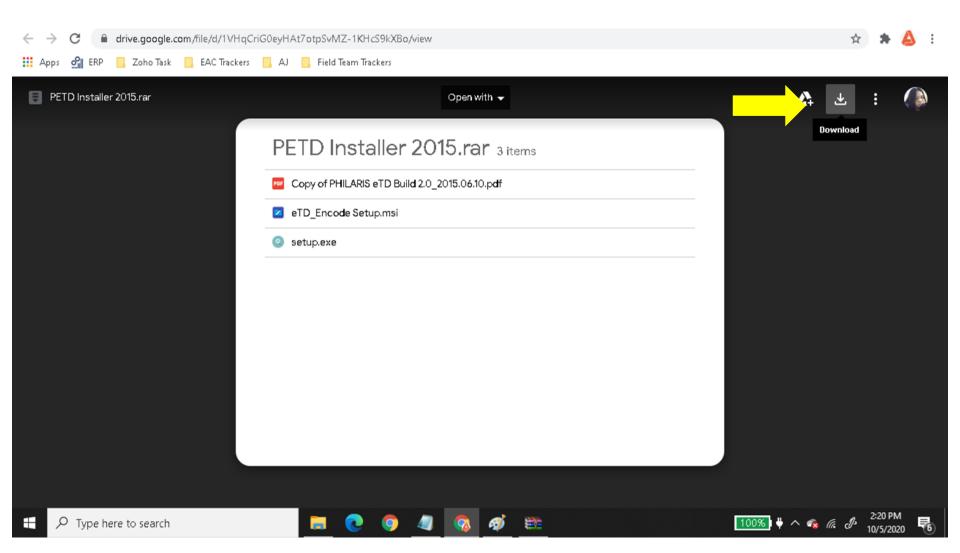

puted fee by the system
  - Assessment Form and Payment Order (AFPO) and Official Receipt shall be provided to the Developer/GE/Registrant
- 3. Transaction will proceed to TD Encoding module





 Send the archived eTD to LRA's Email at: <u>etdmailbox@lra.gov.ph</u>

- Use the following file name convention: <RDName>\_<EPEBNo>\_<ORNo> for example "Makati City\_201200001\_1002694564"
- Attach the photo copy of OR and TD inventory



5. The LRA - ICTD Secretariat shall send confirmation receipt of the eTDs.

# **Uploading of ETD in LRA-CO**

**Internal Process** 





 LRA ICTD will Process the internal documents to transfer file (.xml) from Unsecured to Secured Area





# Processing of Transaction at RD

# How to Install the P-eTD System

### eMail Received



### Download the Attachment



### Download the Attachment



### eTD System Icon



### ᆌ TD Encoding

| 🜗 TD Encoding            |           |                                                       |               |                                      | -    | ٥ | Х  |
|--------------------------|-----------|-------------------------------------------------------|---------------|--------------------------------------|------|---|----|
| Plan Information         |           |                                                       |               |                                      |      |   | ۰. |
| Plan No:                 | Block No: | Lot No:                                               |               |                                      | NY   |   |    |
| Portion of:              |           |